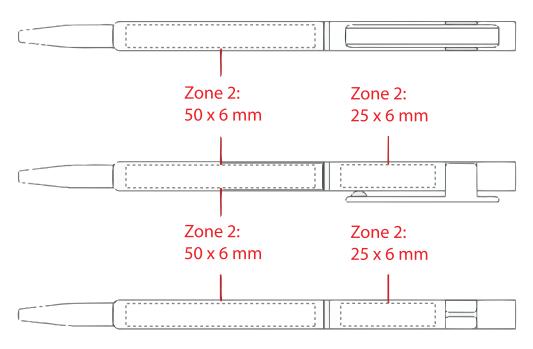

## JOB NO. XXXXXX FD70S - Hex Stylus Pen (Thin)

| Product Colour/s (Please specify product colour/s here) | Product Size<br>140mm L x 7.6mm Diameter                                                                                                                                                              | Actual Print Size (Please specify actual print size here) |
|---------------------------------------------------------|-------------------------------------------------------------------------------------------------------------------------------------------------------------------------------------------------------|-----------------------------------------------------------|
| Print colour/s (Please specify print colour/s here)     | Print Method  ☐ Mirror Laser (Bottom Barrel): 50mm w x 6mm H ☐ Mirror Laser (Top Barrel): 25mm w x 6mm H ☐ Variable Data (Bottom Barrel): 50mm w x 6mm H ☐ Variable Data (Top Barrel): 25mm w x 6mm H |                                                           |

## ARTWORK (100% approx.)

NEW/REPEAT ORDER/REDO/BACK ORDER